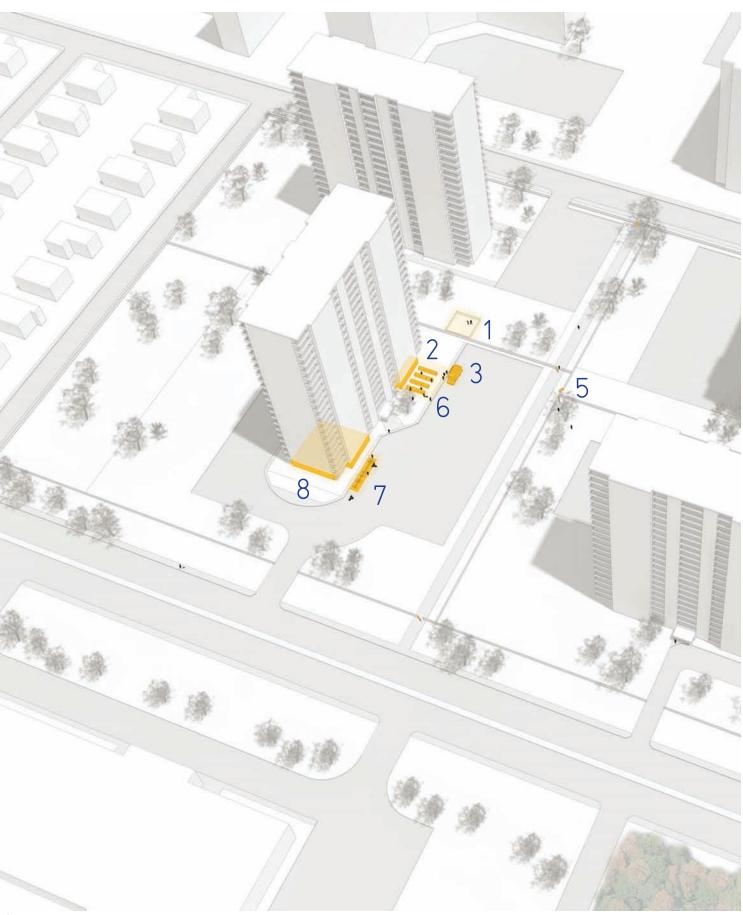

Diagram 1: Existing Condition

Diagram 2: Small Scale Scenario

Diagram 3: Intermediate Scale Scenario

Diagram 4: Larger Scale Scenario

Appendix A: Visualizations: Toward Healthy Apartment Neighbourhoods

Toward Healthy Apartment Neighbourhoods

## Existing

Typical Apartment Neighbourhood in Toronto

The following diagrams outline the use of strategies outlined in this report. Strategies are accumulated on the site in combinations that produce smaller scale, intermediate scale and larger scale scenarios on the site. Together, these strategies enable apartment neighbourhoods and their surroundings to emerge as more healthy places and complete communities.

Health themes related to the strategies explored in this report are as follows:

Natural Environment

Built Environment

Transportation

Housing

Income and Employment

Education and Learning

Food Security