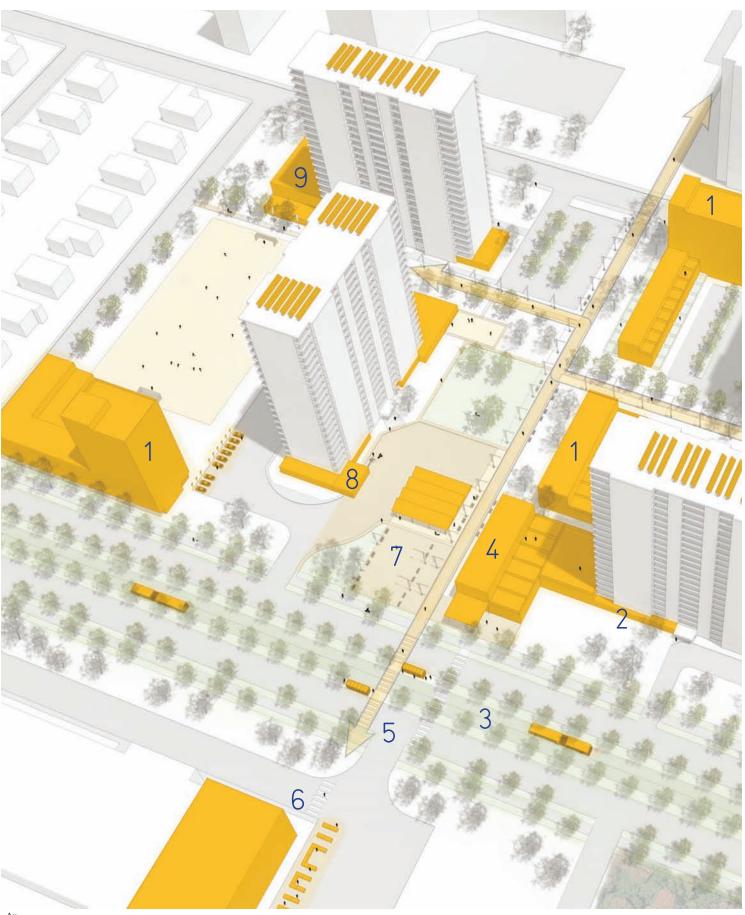

Diagram 1: Existing Condition

Diagram 2: Small Scale Scenario

Diagram 3: Intermediate Scale Scenario

Diagram 4: Larger Scale Scenario

Appendix A: Visualizations: Toward Healthy Apartment Neighbourhoods

Toward Healthy Apartment Neighbourhoods

## Existing

Typical Apartment Neighbourhood in Toronto

The following diagrams outline the use of strategies outlined in this report. Strategies are accumulated on the site in combinations that produce smaller scale, intermediate scale and larger scale scenarios on the site. Together, these strategies enable apartment neighbourhoods and their surroundings to emerge as more healthy places and complete communities.