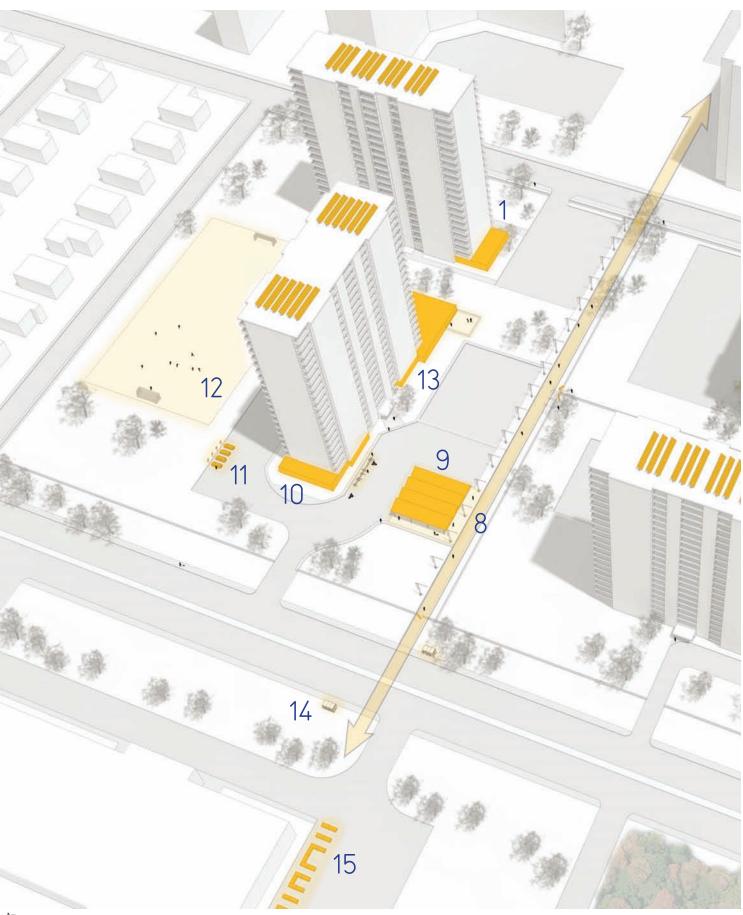

Diagram 1: Existing Condition

Diagram 2: Small Scale Scenario

Diagram 3: Intermediate Scale Scenario

Diagram 4: Larger Scale Scenario

Appendix A: Visualizations: Toward Healthy Apartment Neighbourhoods

Toward Healthy Apartment Neighbourhoods

## Existing

Typical Apartment Neighbourhood in Toronto

The following diagrams outline the use of strategies outlined in this report. Strategies are accumulated on the site in combinations that produce smaller scale, intermediate scale and larger scale scenarios on the site. Together, these strategies enable apartment neighbourhoods and their surroundings to emerge as more healthy places and complete communities.