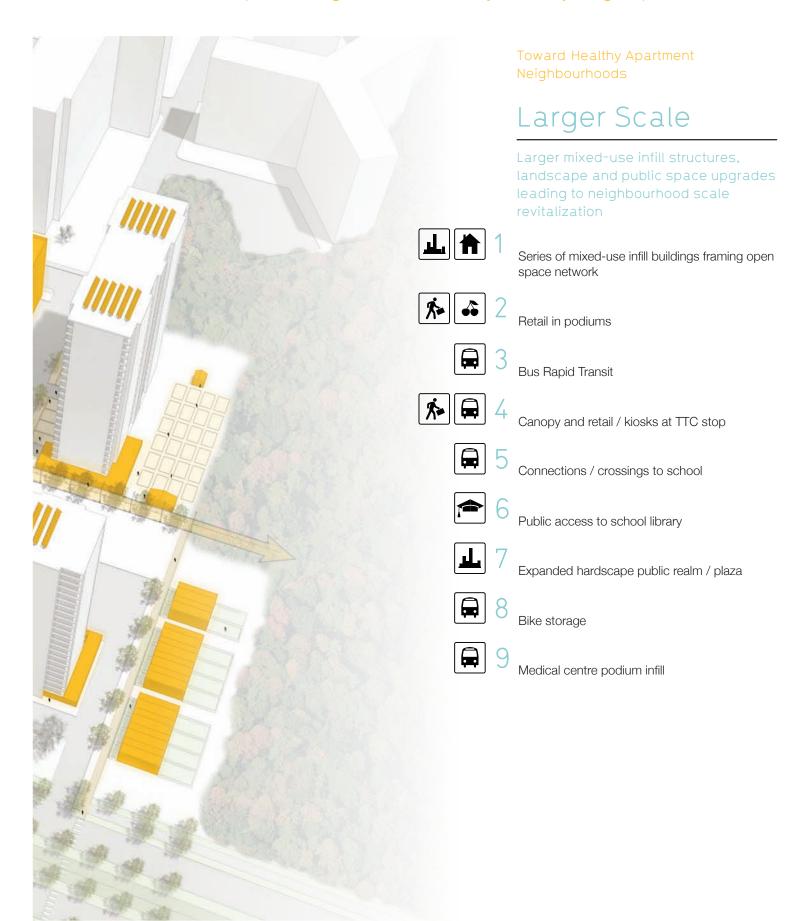

Diagram 1: Existing Condition

Diagram 2: Small Scale Scenario

Diagram 3: Intermediate Scale Scenario

Diagram 4: Larger Scale Scenario

Appendix A: Visualizations: Toward Healthy Apartment Neighbourhoods

Toward Healthy Apartment Neighbourhoods

## Existing

Typical Apartment Neighbourhood in Toronto

The following diagrams outline the use of strategies outlined in this report. Strategies are accumulated on the site in combinations that produce smaller scale, intermediate scale and larger scale scenarios on the site. Together, these strategies enable apartment neighbourhoods and their surroundings to emerge as more healthy places and complete communities.

Health themes related to the strategies explored in this report are as follows:

Natural Environment

Built Environment

Transportation

Housing

Income and Employment

Education and Learning

Food Security