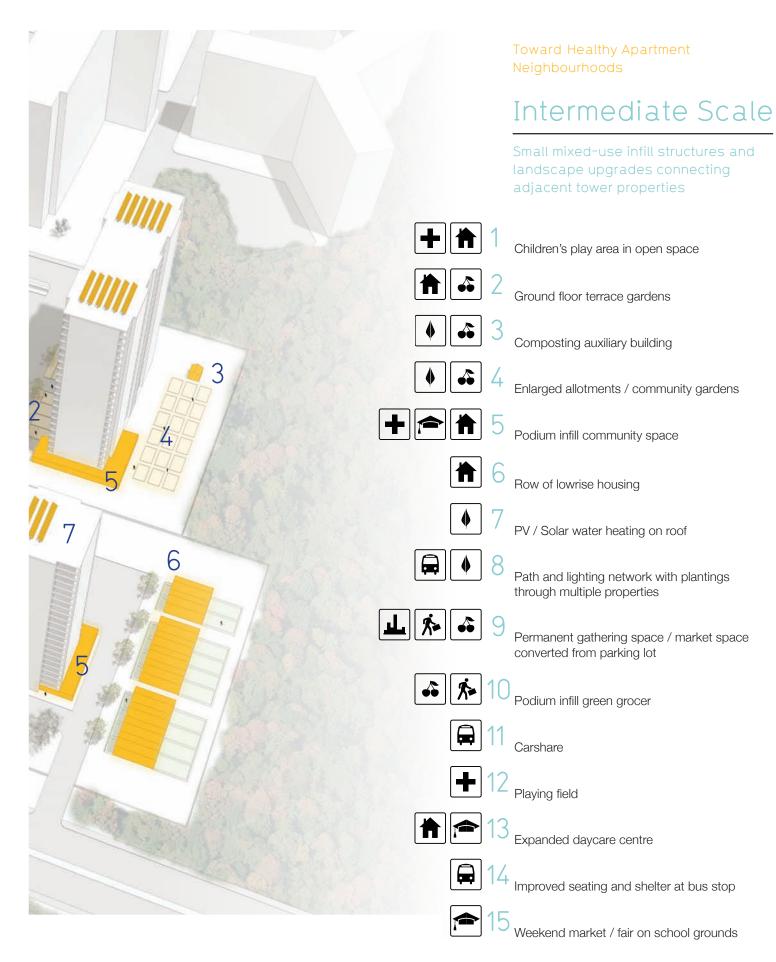

Diagram 1: Existing Condition

Diagram 2: Small Scale Scenario

Diagram 3: Intermediate Scale Scenario

Diagram 4: Larger Scale Scenario

Appendix A: Visualizations: Toward Healthy Apartment Neighbourhoods

Toward Healthy Apartment Neighbourhoods

## Existing

Typical Apartment Neighbourhood in Toronto

The following diagrams outline the use of strategies outlined in this report. Strategies are accumulated on the site in combinations that produce smaller scale, intermediate scale and larger scale scenarios on the site. Together, these strategies enable apartment neighbourhoods and their surroundings to emerge as more healthy places and complete communities.

Health themes related to the strategies explored in this report are as follows:

Natural Environment

Built Environment

Transportation

Housing

Income and Employment

Education and Learning

Food Security