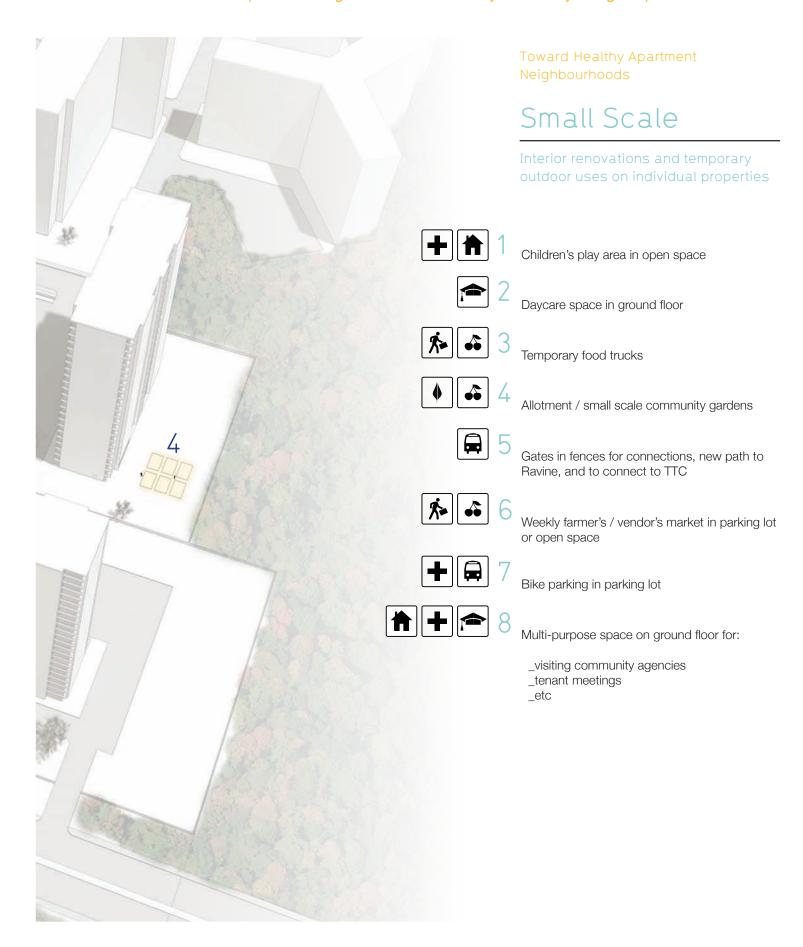

Diagram 1: Existing Condition

Diagram 2: Small Scale Scenario

Diagram 3: Intermediate Scale Scenario

Diagram 4: Larger Scale Scenario

Appendix A: Visualizations: Toward Healthy Apartment Neighbourhoods

Toward Healthy Apartment Neighbourhoods

## Existing

Typical Apartment Neighbourhood in Toronto

The following diagrams outline the use of strategies outlined in this report. Strategies are accumulated on the site in combinations that produce smaller scale, intermediate scale and larger scale scenarios on the site. Together, these strategies enable apartment neighbourhoods and their surroundings to emerge as more healthy places and complete communities.

Health themes related to the strategies explored in this report are as follows:

Natural Environment

Built Environment

Transportation

Housing

Income and Employment

Education and Learning

Food Security